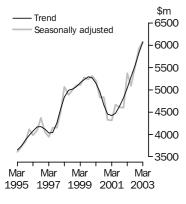

#### VALUE OF CONSTRUCTION WORK DONE, VOLUME TERMS

TREND ESTIMATES

- The trend estimate for the value of total engineering construction work done rose 4.2% in the March 2003 quarter. This is the eighth consecutive quarterly rise.
- The trend estimate for the value of work done for the private sector rose 8.3% in March 2003 quarter, the seventh consecutive quarterly rise. Work done for the public sector rose 0.3% in March.

#### SEASONALLY ADJUSTED ESTIMATES

- The seasonally adjusted estimate for the value of total engineering construction work done in the March 2003 quarter rose 2.5% to \$6,081.3m. This is the highest estimate since the current series began in the September quarter 1986.
- The seasonally adjusted estimate for the value of work done for the private sector rose 8.9% in the March 2003 quarter. Work done for the public sector fell by 4.3%.