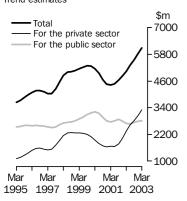

#### VALUE OF CONSTRUCTION WORK DONE, VOLUME TERMS

TREND ESTIMATES

- The trend estimate for the value of total engineering construction work done rose 4.2% in the March 2003 quarter. This is the eighth consecutive quarterly rise.
- The trend estimate for the value of work done for the private sector rose 8.3% in March 2003 quarter, the seventh consecutive quarterly rise. Work done for the public sector rose 0.3% in March.

#### SEASONALLY ADJUSTED ESTIMATES

- The seasonally adjusted estimate for the value of total engineering construction work done in the March 2003 quarter rose 2.5% to \$6,081.3m. This is the highest estimate since the current series began in the September quarter 1986.
- The seasonally adjusted estimate for the value of work done for the private sector rose 8.9% in the March 2003 quarter. Work done for the public sector fell by 4.3%.